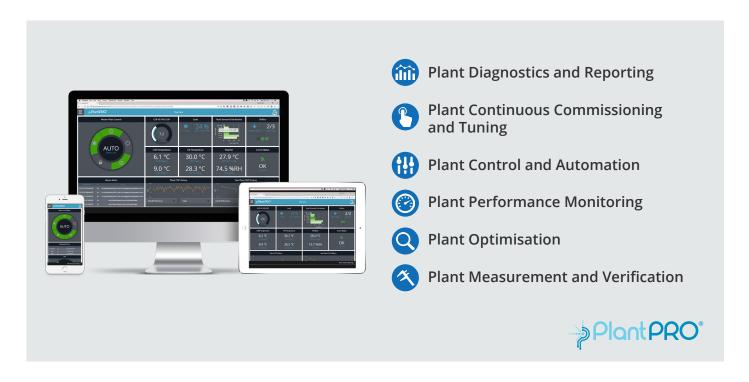

## **PlantPRO**

PlantPRO is an optimisation and control solution that reduces chiller plant energy use, resulting in significant cost-savings.

Airmaster is the exclusive Australian distributor of the award-winning central plant controls and optimisation solution PlantPRO. PlantPRO has been developed in Australia by Smart Building IoT Solutions company, Conserve It.

It is a complete, smart machine-learning hardware and software solution that enables optimisation and control of central plants, enabling energy savings, with verified case studies of up to 40% annual energy savings.

Using feedback from its on-board real time analytics, diagnostics, measurement and verification systems, PlantPRO has the ability to continually readjust the chiller plant for optimal performance.