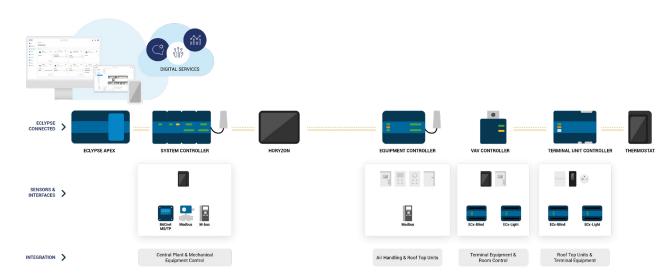

## **Distech Controls**

ECLYPSE Building Intelligence is an end-to-end software for system integrators, property owners and facility managers that efficiently deploys, operates and optimises sustainable, connected and autonomous buildings.

Partnering with Distech Controls, Airmaster offers the ECLYPSE Building Intelligence and the EC-Net Supervisor platform to ensure the highest level of occupant satisfaction and minimal operational costs.

Distech Controls shares Airmaster's values and objectives in delivering innovative solutions that can provide better health, better spaces, and better efficiencies. A multi-vender solution with products that communicate via the most popular protocols (BACnet MSTP/IP, Modbus, Lon etc.) making it ideal for existing building upgrades.

Powered by the Niagara Framework, the platform also incorporates a suite of powerful controllers and web based graphical applications.